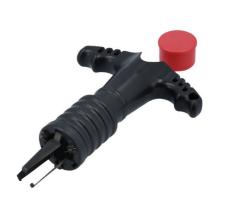

## **Nut Cap Remover**

This wheel cap remover is a simple but effective tool for use on Volkswagen, Audi, Seat, Skoda and Vauxhall, Opel vehicles. Storage for 6 caps in the tool keeps them safe ready for replacing after repair. This is an ideal tool for busy tyre bays, garage workshops and roadside repair.

## **Additional Information**

- Simple and effective.
- · For use on Volkswagen, Audi, Seat, Skoda and Vauxhall, Opel vehicles.
- Stores 6 caps, keeps them safe ready for replacing after repair.
- Ideal tool for busy tyre bays, garage workshops, and roadside repair and recovery mechanics etc.