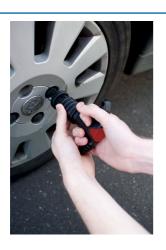

## **Nut Cap Remover**

This wheel cap remover is a simple but effective tool for use on Volkswagen, Audi, Seat, Skoda and Vauxhall, Opel vehicles. Storage for 6 caps in the tool keeps them safe ready for replacing after repair. This is an ideal tool for busy tyre bays, garage workshops and roadside repair.

## **Additional Information**

- Simple and effective.
- · For use on Volkswagen, Audi, Seat, Skoda and Vauxhall, Opel vehicles.
- Stores 6 caps, keeps them safe ready for replacing after repair.
- Ideal tool for busy tyre bays, garage workshops, and roadside repair and recovery mechanics etc.